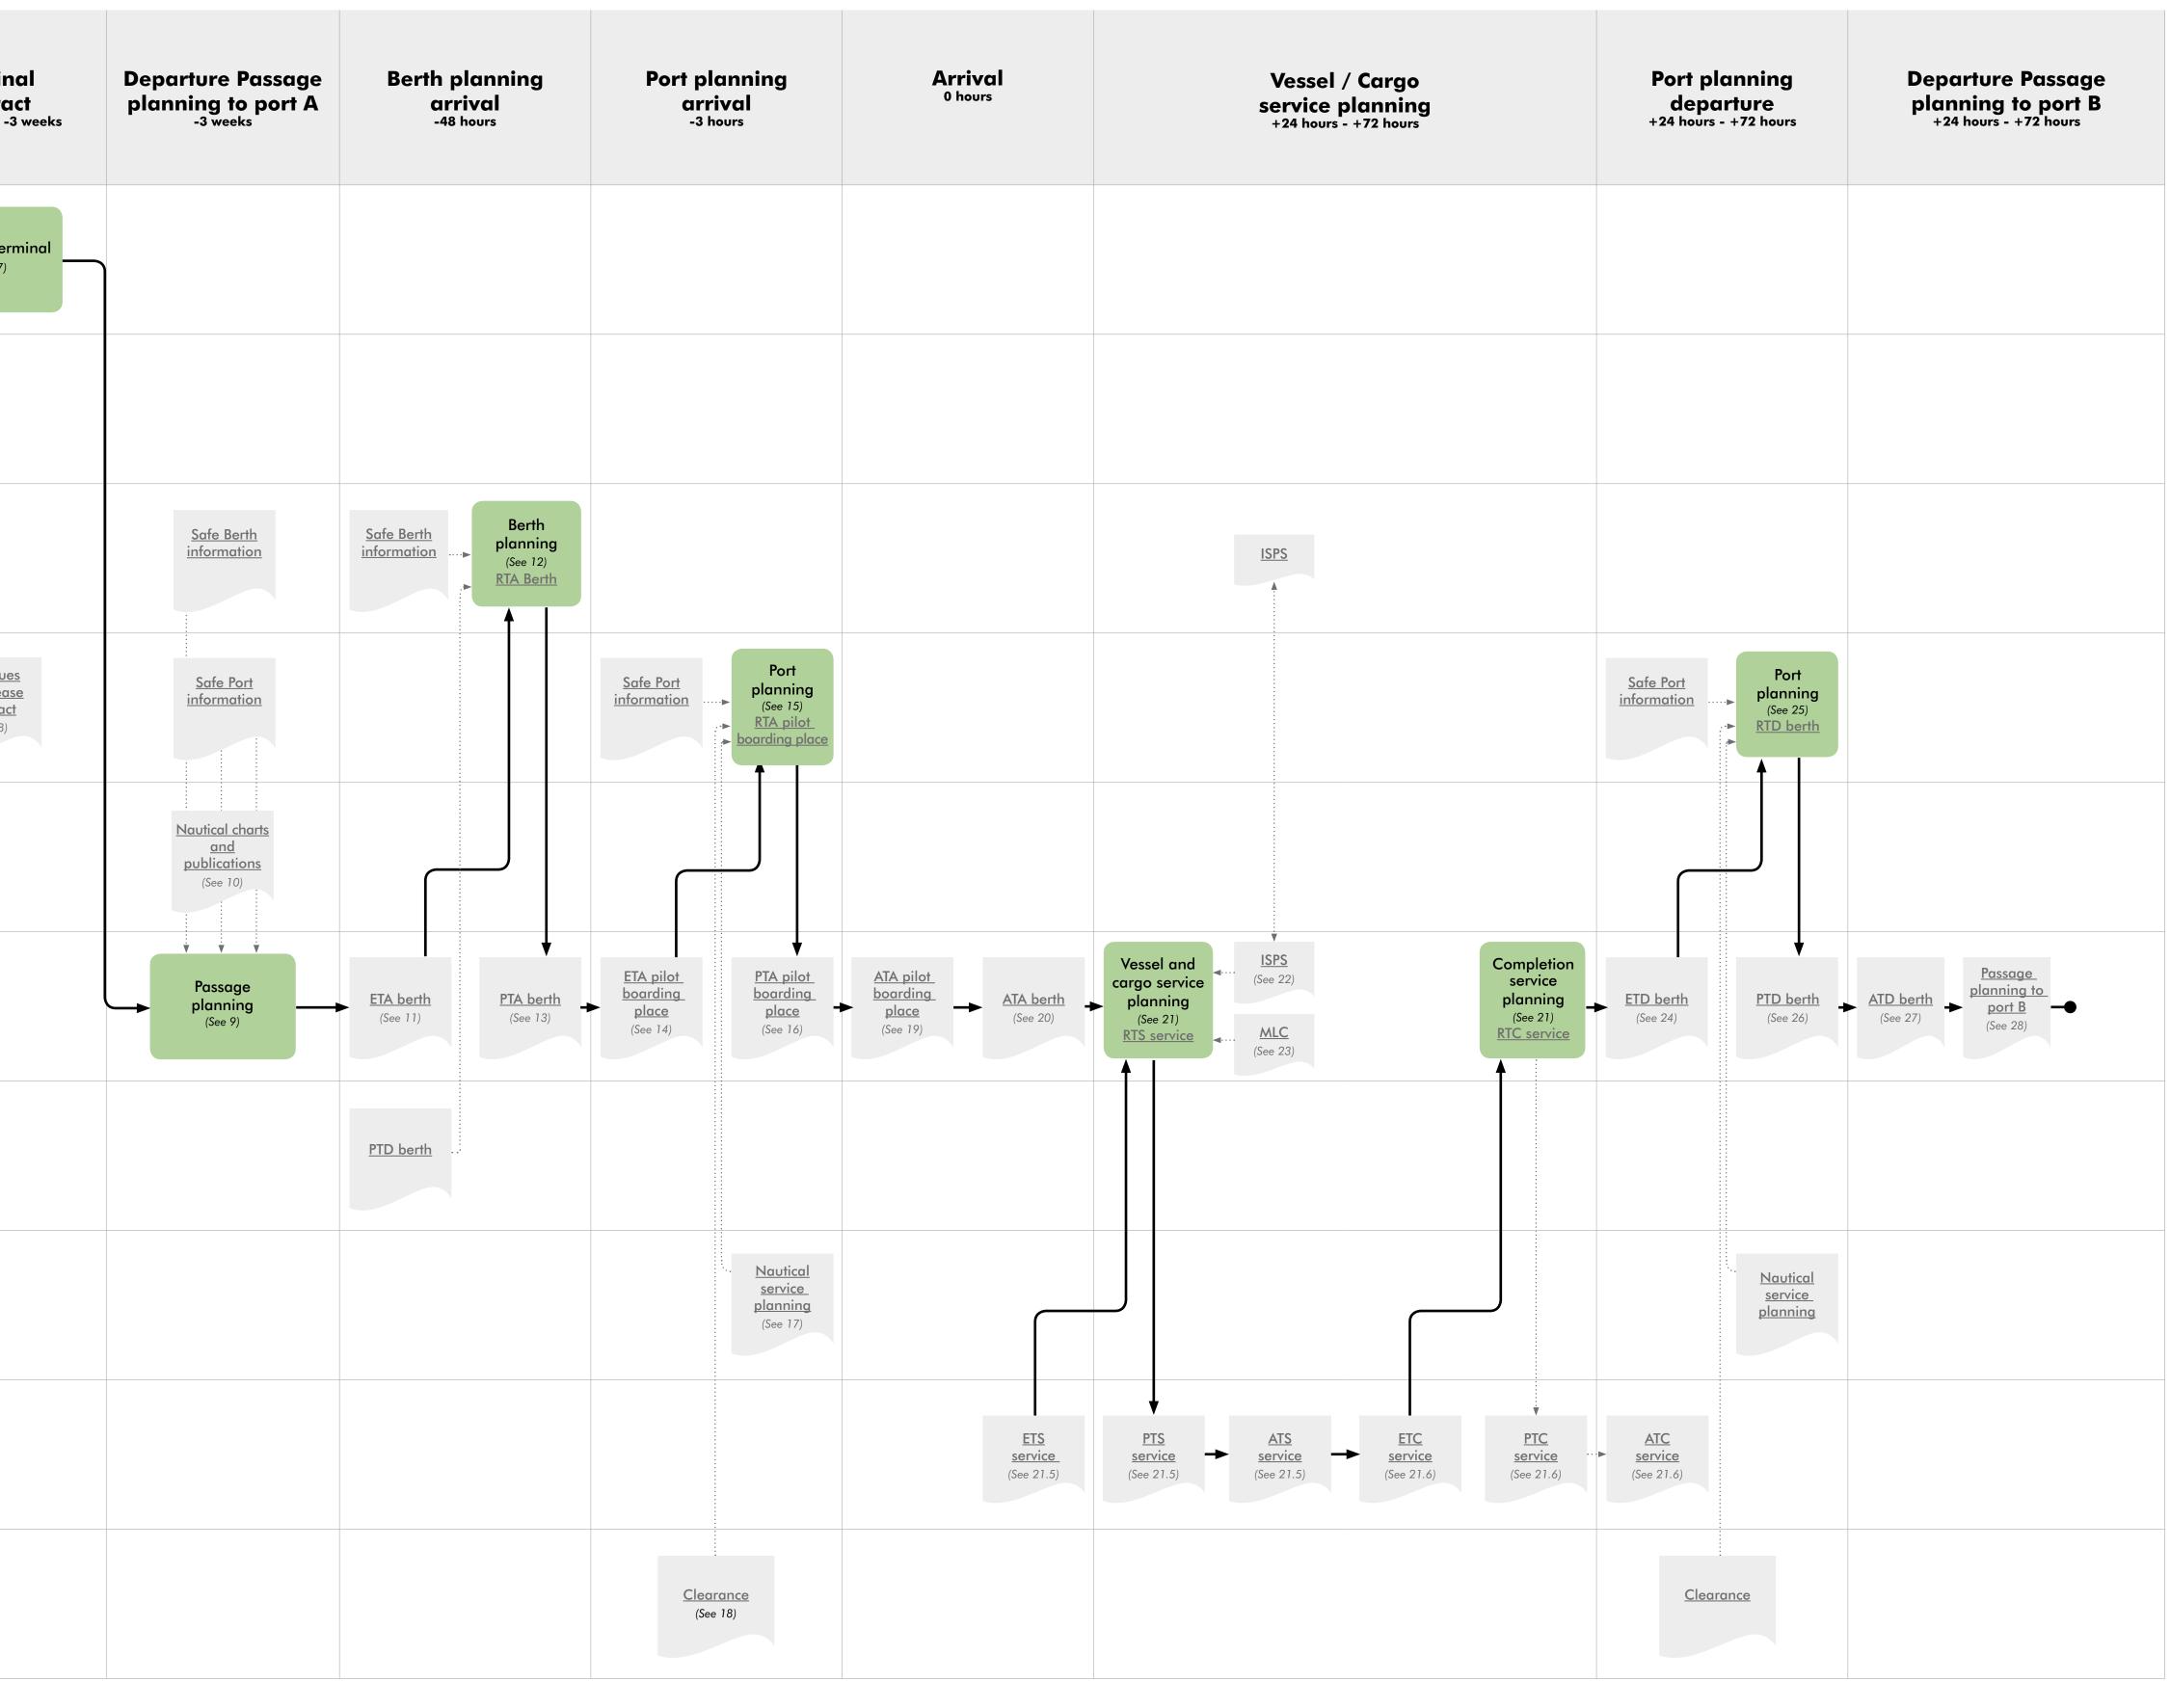

## **Port Call Optimization**

Lower costs, cleaner environment, more reliability and safety for shipping, terminals and ports.

| Abbreviations and<br>introduction<br>(See 1)                                                         | Cargo contracts<br>on subject<br>-3 months to -3 weeks | Vessel<br>contract<br>-3 months to -3 weeks | Cargo contract<br>final<br>-3 months to -3 weeks | Termino<br>contrac<br>-3 months to -3                 |
|------------------------------------------------------------------------------------------------------|--------------------------------------------------------|---------------------------------------------|--------------------------------------------------|-------------------------------------------------------|
| Cargo traders (bulk)<br>Carrier (container)                                                          | Contract cargo<br>On subjects<br>(See 2)               |                                             | Contract cargo<br>Final<br>(See 6)               | Contract term<br>(See 7)                              |
| Charterer                                                                                            |                                                        | Contract vessel                             |                                                  |                                                       |
| Berth operator<br>(terminal)                                                                         |                                                        | Safe Berth<br>information<br>(See 5)        |                                                  |                                                       |
| Port authority                                                                                       |                                                        | Safe Port<br>information<br>(See 4)         |                                                  | Port dues<br>land lease<br><u>contract</u><br>(See 8) |
| Hydrographic office                                                                                  |                                                        |                                             |                                                  |                                                       |
| Captain (via agent)<br>Arriving ship                                                                 |                                                        |                                             |                                                  |                                                       |
| Captain (via agent)<br>Departing ship                                                                |                                                        |                                             |                                                  |                                                       |
| Nautical services                                                                                    |                                                        |                                             |                                                  |                                                       |
| Vessel services<br>Cargo services<br>(terminal)                                                      |                                                        |                                             |                                                  |                                                       |
| <b>Authorities</b><br>(Notifications, declarations<br>for customs, immigration,<br>dangerous goods.) |                                                        |                                             |                                                  |                                                       |